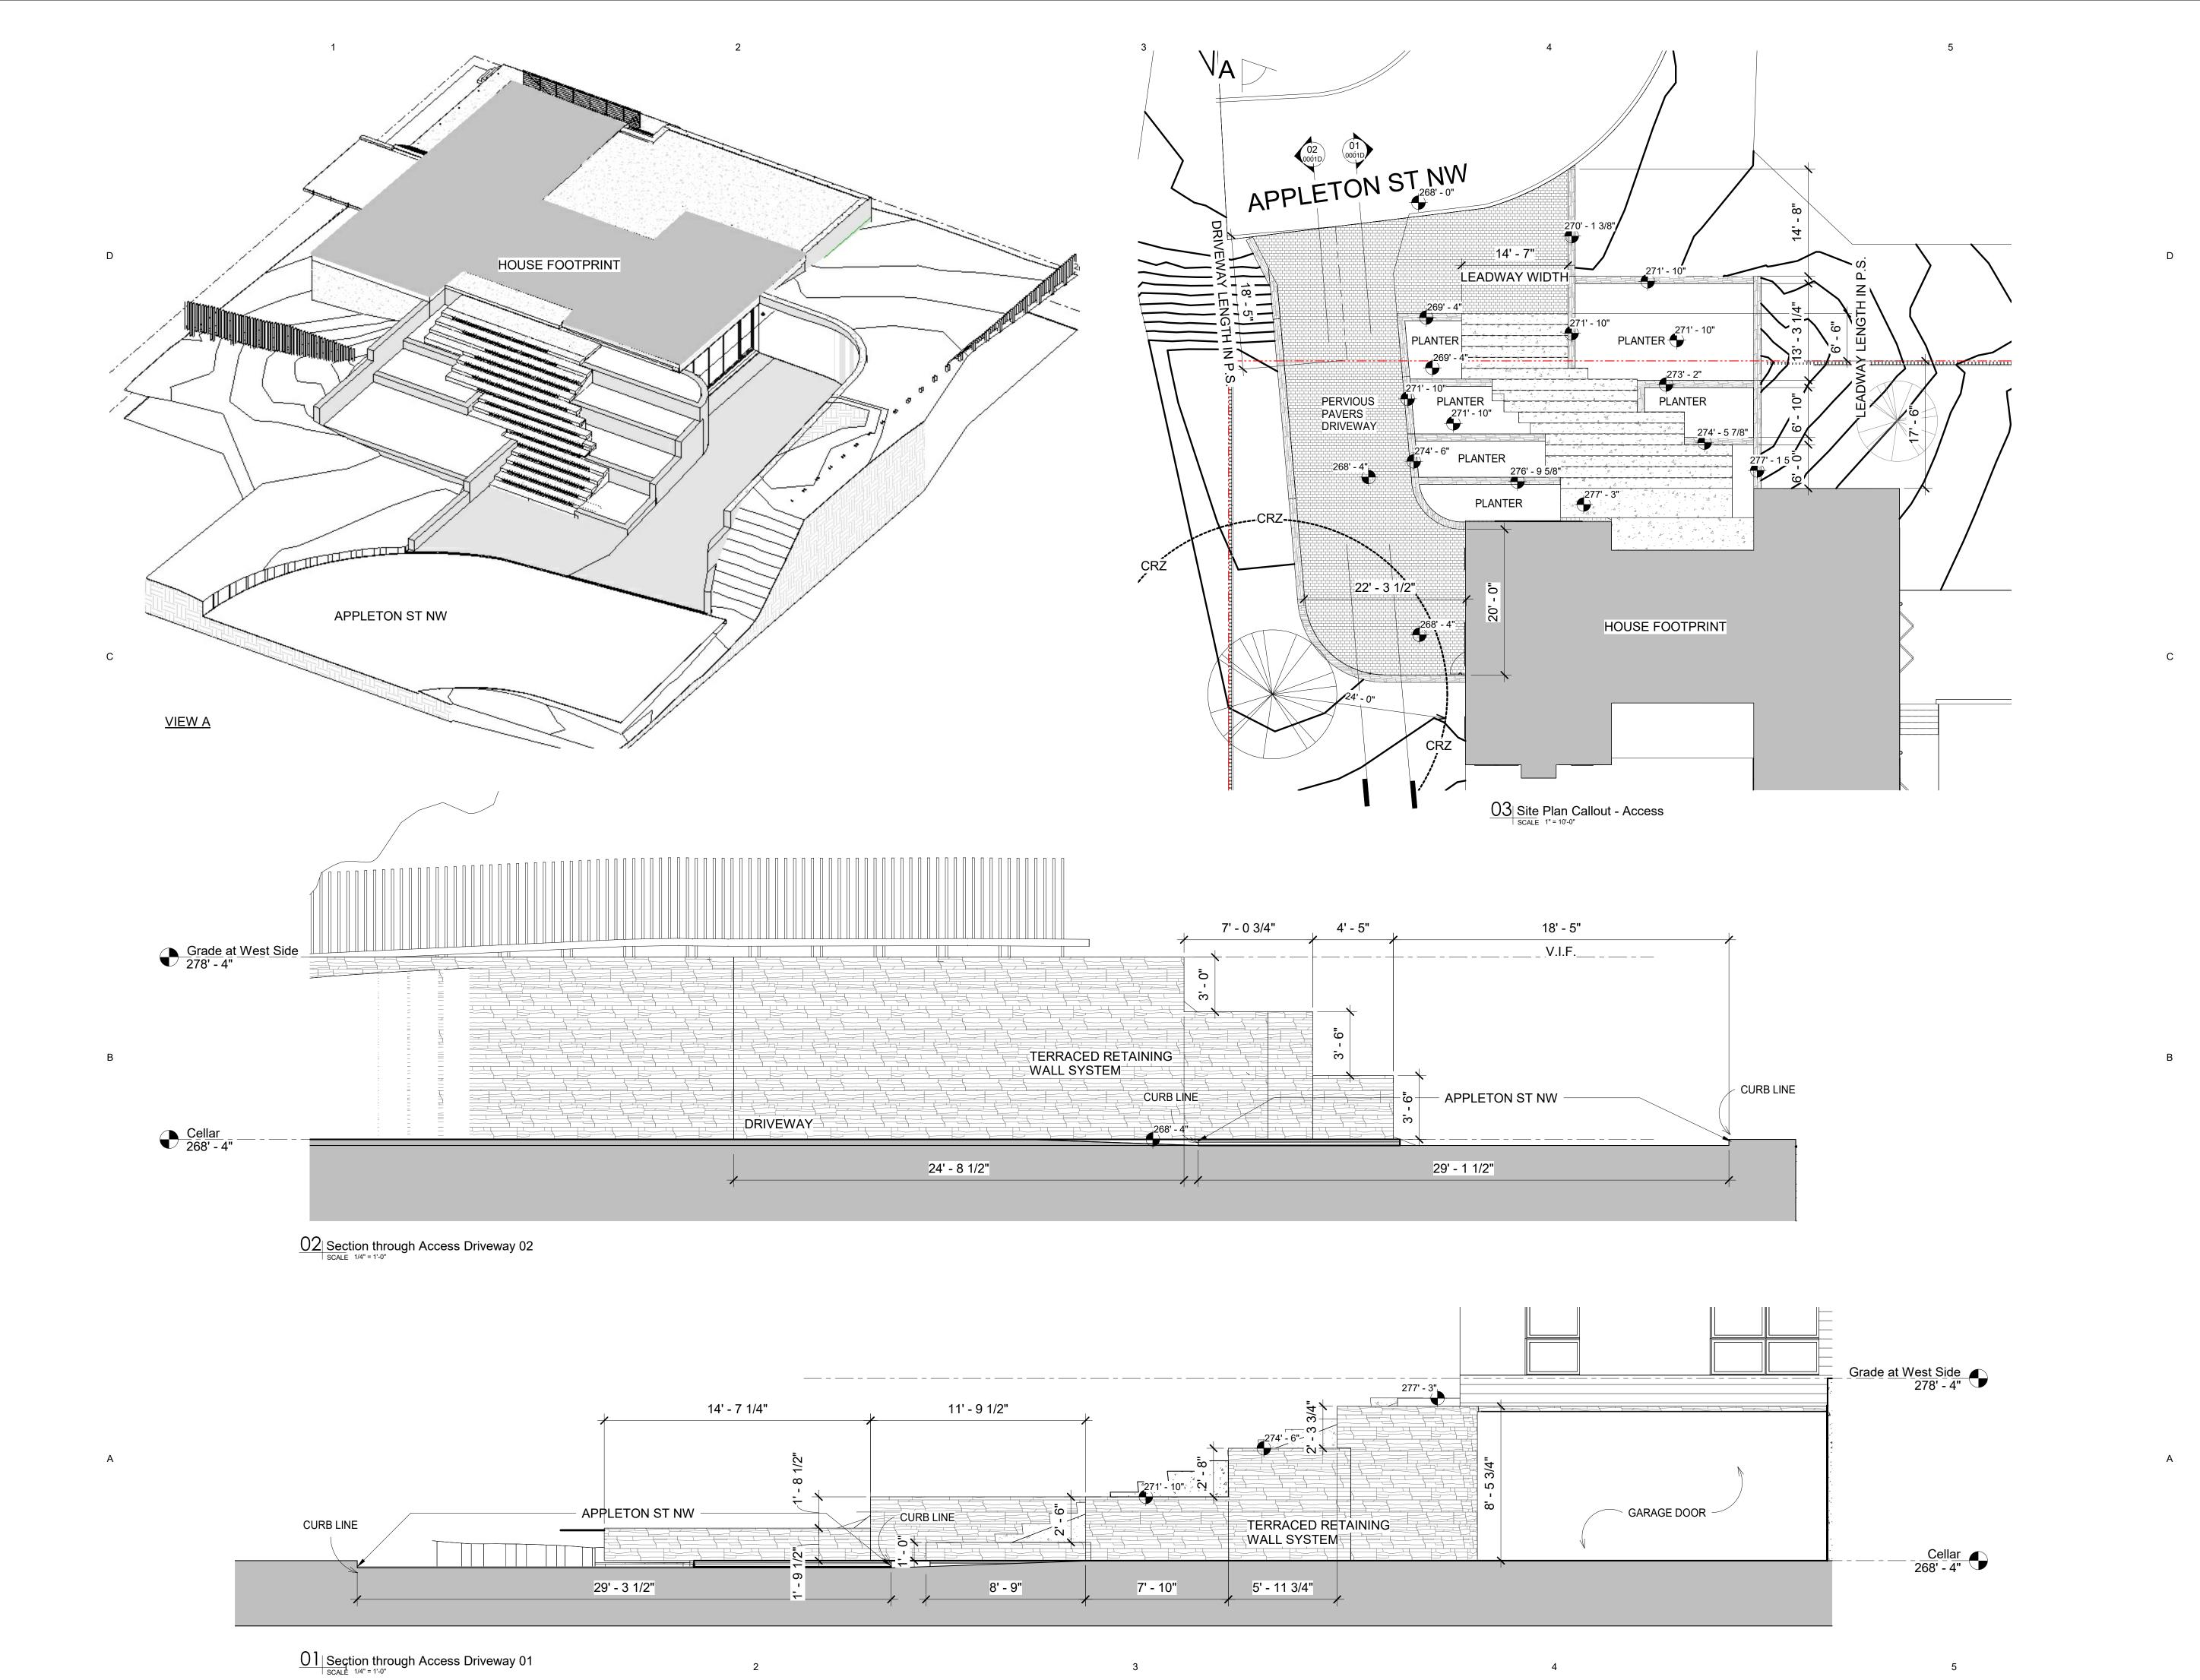

## ARCHITEXTUAL

AR T

ARCHI-TEXTUAL, PLLC
ARCHITECTS DC MD VA NY

2200 Pennsylvania Ave NW
Suite 400 East Tower
Washington DC 20037

202-295-9001
info@architextual.com
www.architextual.com

CONSULTANTS:
STRUCTURAL ENGINEERS:

MEP ENGINEERS:

**REGISTRATION** 

CATARINA FERREIRA, AIA

WASHINGTON DC LICENSE NO. ARC 101008

ATTESTATION STATEMENT:

I AM RESPONSIBLE FOR DETERMINING THAT THE
ARCHITECTURAL DESIGNS INCLUDED IN THIS APPLICATION
ARE IN COMPLIANCE WITH ALL LAWS AND REGULATIONS OF
THE DISCTRICT OF COLUMBIA. I HAVE PERSONALLY
PREPARED OR DIRECTLY SUPERVISED THE DEVELOPMENT
OF THE ARCHITECTURAL DESIGNS INCLUDED IN THIS
APPLICATION

PROJECT INFORMATION

3007 ALBEMARLE ST NW - WASHINGTON DC

OWNERS: PAUL AND NEZAHAT HARRISON

| PROJECT NUMBER                        |              | 202