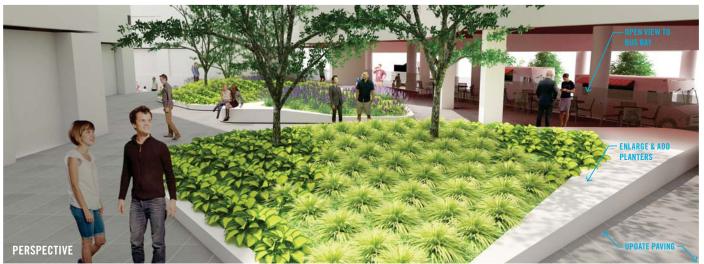

# LANDSCAPE IMPROVEMENTS AT CONNECTICUT AVE / ENTRY PLAZA

# LANDSCAPE IMPROVEMENTS / COURTYARD