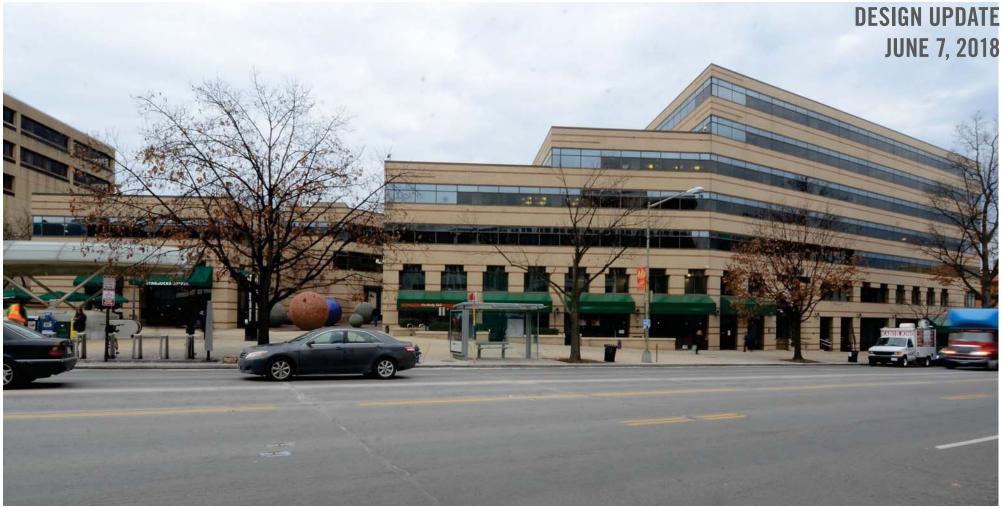

# 4250CONNECTICUT



## **CONNECTICUT AVENUE /**







## HARDSCAPE AND LANDSCAPE / EXISTING CONDITIONS









# PLAZA AND GATEWAY / VIEW FROM CONNECTICUT







# PLAZA AND RETAIL / VIEW FROM STARBUCKS







 $P \in R K \mid N S + W \mid L L$ 

# **RETAIL AND GATEWAY/ VIEW FROM METRO**







# LANDSCAPE IMPROVEMENTS AT CONNECTICUT AVE / ENTRY PLAZA



# **IMPROVE VISIBILITY ACROSS SITE / GATEWAY**



#### / PLANTING CHARACTER



REPRESENTATIVE SHADE SPECIES: HOSTA / HELLEBORUS ANEMONES / EPIMEDIUMS NATIVE GRASSES NATIVE PERENNIALS

REPRESENTATIVE SUN SPECIES: Alium Amsonia Guara Sage & Lavender Native grasses Native perennials

#### / EXISTING CONDITIONS





# LANDSCAPE IMPROVEMENTS / COURTYARD





#### / PLANTING CHARACTER



REPRESENTATIVE FLOWERING TREES: MAGNOLIA (EXISTING) RED BUD SERVICE BERRY