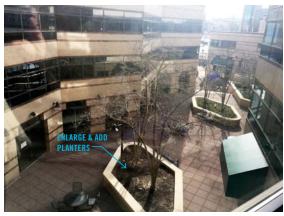

DSCAPE AND LANDSCAPE / EXISTING CONDITIONS









# PLAZA AND GATEWAY / VIEW FROM CONNECTICUT







# PLAZA AND RETAIL / VIEW FROM STARBUCKS







 $P \in R K \mid N S + W \mid L L$ 

# **RETAIL AND GATEWAY/ VIEW FROM METRO**







# LANDSCAPE IMPROVEMENTS AT CONNECTICUT AVE / ENTRY PLAZA



# **IMPROVE VISIBILITY ACROSS SITE / GATEWAY**



#### / PLANTING CHARACTER



REPRESENTATIVE SHADE SPECIES: HOSTA / HELLEBORUS ANEMONES / EPIMEDIUMS NATIVE GRASSES NATIVE PERENNIALS

REPRESENTATIVE SUN SPECIES: Alium Amsonia Guara Sage & Lavender Native grasses Native perennials

#### / EXISTING CONDITIONS





# LANDSCAPE IMPROVEMENTS / COURTYARD





#### / PLANTING CHARACTER



REPRESENTATIVE FLOWERING TREES: MAGNOLIA (EXISTING) RED BUD SERVICE BERRY WITCH HAZEL



#### / EXISTING CONDITIONS





# ACTIVATE BUS LANE / VIEW TO GATEWAY







# ACTIVATE BUS LANE / PROPOSED IMPROVEMENTS

management corporation



## **CONNECTICUT AVENUE /**







#### FIRST IMPRESSION / METRO GATEWAY





14

PERKINS+WILL

#### **METRO PLAZA / STREETFRONT RETAIL**







#### **ENTRY EXPERIENCE / CONNECTICUT AVE ENTRY**









#### **ENTRY EXPERIENCE / MAIN LOBBY**









### ENTRY EXPERIENCE / SCULPTURAL WALL







## **ENTRY EXPERIENCE / COURTYARD LOBBY**



CUSHMAN & WAKEFIELD







## **ENTRY EXPERIENCE / CONNECTICUT AVE ENTRY**







## **ENTRY EXPERIENCE / COURTYARD LOBBY**









# 4250CONNECTICUT