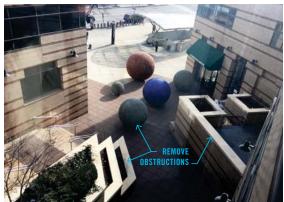

# 4250CONNECTICUT



## **CONNECTICUT AVENUE /**







## HARDSCAPE AND LANDSCAPE / EXISTING CONDITIONS









# PLAZA AND GATEWAY / VIEW FROM CONNECTICUT







# PLAZA AND RETAIL / VIEW FROM STARBUCKS







 $P \in R K \mid N S + W \mid L L$ 

# **RETAIL AND GATEWAY/ VIEW FROM METRO**







# LANDSCAPE IMPROVEMENTS AT CONNECTICUT AVE / ENTRY PLAZA



# **IMPROVE VISIBILITY ACROSS SITE / GATEWAY**



#### / PLANTING CHARACTER



REPRESENTATIVE SHADE SPECIES: HOSTA / HELLEBORUS ANEMONES / EPIMEDIUMS NATIVE GRASSES NATIVE PERENNIALS

REPRESENTATIVE SUN SPECIES: Alium Amsonia Guara Sage & Lavender Native grasses Native perennials

#### / EXISTING CONDITIONS





# LANDSCAPE IMPROVEMENTS / COURTYARD





#### / PLANTING CHARACTER



REPRESENTATIVE FLOWERING TREES: MAGNOLIA (EXISTING) RED BUD SERVICE BERRY WITCH HAZEL



#### / EXISTING CONDITIONS





# ACTIVATE BUS LANE / VIEW TO GATEWAY







# ACTIVATE BUS LANE / PROPOSED IMPROVEMENTS

management corporation



## **CONNECTICUT AVENUE /**







#### FIRST IMPRESSION / METRO GATEWAY





14

PERKINS+WILL

#### **METRO PLAZA / STREETFRONT RETAIL**







#### **ENTRY EXPERIENCE / CONNECTICUT AVE ENTRY**









#### **ENTRY EXPERIENCE / MAIN LOBBY**









### ENTRY EXPERIENCE / SCULPTURAL WALL







## **ENTRY EXPERIENCE / COURTYARD LOBBY**



CUSHMAN & WAKEFIELD







## **ENTRY EXPERIENCE / CONNECTICUT AVE ENTRY**







## **ENTRY EXPERIENCE / COURTYARD LOBBY**









# 4250CONNEC