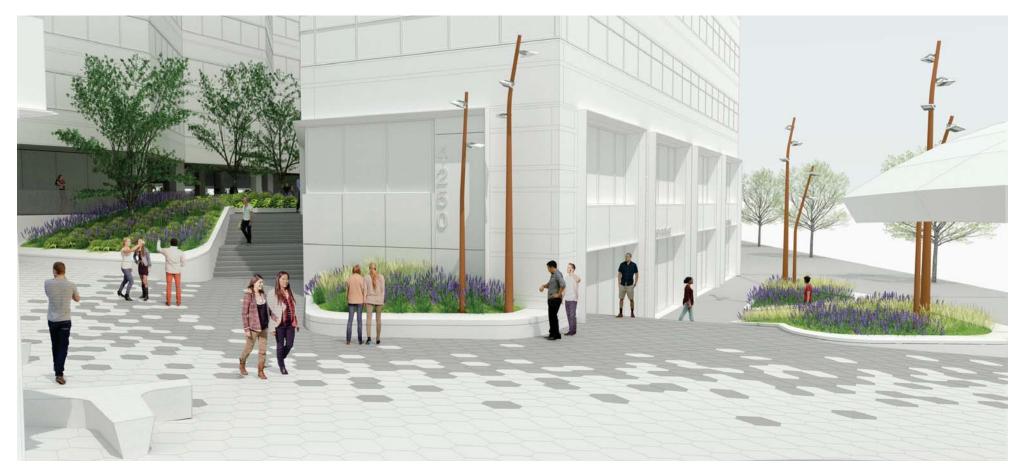

# 4250CONNECTICUT



## **CONNECTICUT AVENUE /**







## HARDSCAPE AND LANDSCAPE / EXISTING CONDITIONS









# PLAZA AND GATEWAY / VIEW FROM CONNECTICUT







# PLAZA AND RETAIL / VIEW FROM STARBUCKS







 $P \in R K \mid N S + W \mid L L$ 

# **RETAIL AND GATEWAY/ VIEW FROM METRO**







# LANDSCAPE IMPROVEMENTS AT CONNECTICUT AVE / ENTRY PLAZA



# **IMPROVE VISIBILITY ACROSS SITE / GATEWAY**



#### / PLANTING CHARACTER



REPRESENTATIVE SHADE SPECIES: HOSTA / HELLEBORUS ANEMONES / EPIMEDIUMS NATIVE GRASSES NATIVE PERENNIALS

REPRESENTATIVE SUN SPECIES: Alium Amsonia Guara Sage & Lavender Native grasses Native perennials

#### / EXISTING CONDITIONS





# LANDSCAPE IMPROVEMENTS / COURTYARD





#### / PLANTING CHARACTER



REPRESENTATIVE FLOWERING TREES: MAGNOLIA (EXISTING) RED BUD SERVICE BERRY WITCH HAZEL



#### / EXISTING CONDITIONS





# ACTIVATE BUS LANE / VIEW TO GATEWAY







# ACTIVATE BUS LANE / PROPOSED IMPROVEMENTS

management corporation



## **CONNECTICUT AVENUE /**







#### FIRST IMPRESSION / METRO GATEWAY





14

PERKINS+WILL

#### **METRO PL