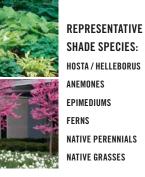

#### / PLANTING CHARACTER

REPRESENTATIVE SHADE SPECIES: HOSTA / HELLEBORUS ANEMONES / EPIMEDIUMS NATIVE GRASSES NATIVE PERENNIALS

REPRESENTATIVE SUN SPECIES: Alium Amsonia Guara Sage & Lavender Native grasses Native perennials