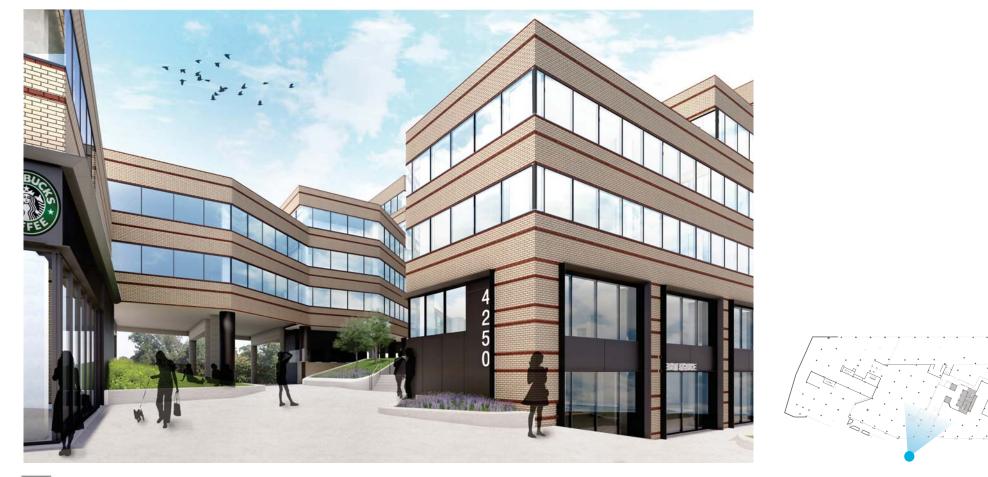

TAIL AND GATEWAY/ VIEW FROM METRO**







# LANDSCAPE IMPROVEMENTS AT CONNECTICUT AVE / ENTRY PLAZA



# **IMPROVE VISIBILITY ACROSS SITE / GATEWAY**



#### / PLANTING CHARACTER



REPRESENTATIVE SHADE SPECIES: HOSTA / HELLEBORUS ANEMONES / EPIMEDIUMS NATIVE GRASSES NATIVE PERENNIALS

REPRESENTATIVE SUN SPECIES: Alium Amsonia Guara Sage & Lavender Native grasses Native perennials

#### / EXISTING CONDITIONS





# LANDSCAPE IMPROVEMENTS / COURTYARD





#### / PLANTING CHARACTER



REPRESENTATIVE FLOWERING TREES: MAGNOLIA (EXISTING) RED BUD SERVICE BERRY WITCH HAZEL



#### / EXISTING CONDITIONS





# ACTIVATE BUS LANE / VIEW TO GATEWAY







# ACTIVATE BUS LANE / PROPOSED IMPROVEMENTS

management corporation



## **CONNECTICUT AVENUE /**







#### FIRST IMPRESSION / METRO GATEWAY





14

PERKINS+WILL

#### **METRO PLAZA / STREETFRONT RETAIL**







#### **ENTRY EXPERIENCE / CONNECTICUT AVE ENTRY**









#### **ENTRY EXPERIENCE / MAIN LOBBY**









### ENTRY EXPERIENCE / SCULPTURAL WALL







## **ENTRY EXPERIENCE / COURTYARD LOBBY**



CUSHMAN & WAKEFIELD







## **ENTRY EXPERIENCE / CONNECTICUT AVE ENTRY**







## **ENTRY EXPERIENCE / COURTYARD LOBBY**









# 4250CONNECTICUT