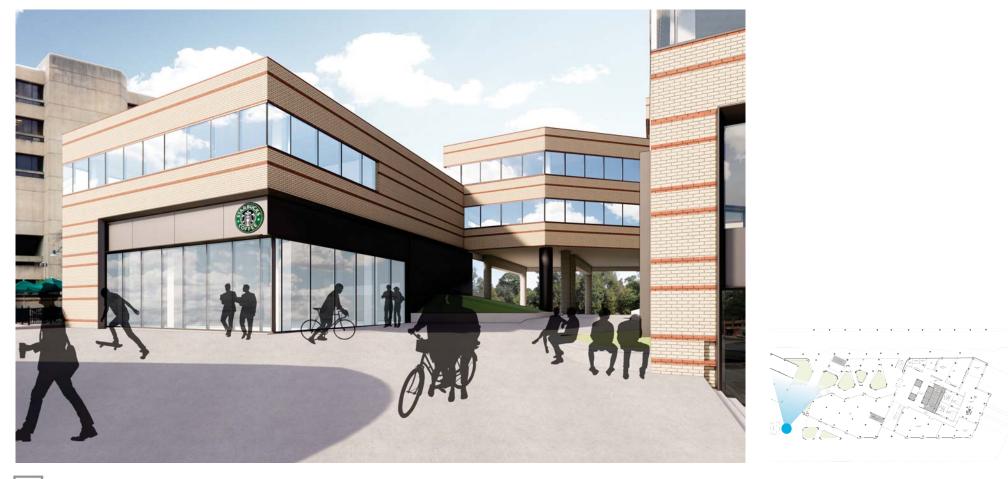

TS AT CONNECTICUT AVE / ENTRY PLAZA



# **IMPROVE VISIBILITY ACROSS SITE / GATEWAY**



#### / PLANTING CHARACTER



REPRESENTATIVE SHADE SPECIES: HOSTA / HELLEBORUS ANEMONES / EPIMEDIUMS NATIVE GRASSES NATIVE PERENNIALS

REPRESENTATIVE SUN SPECIES: Alium Amsonia Guara Sage & Lavender Native grasses Native perennials

#### / EXISTING CONDITIONS





# LANDSCAPE IMPROVEMENTS / COURTYARD





#### / PLANTING CHARACTER



REPRESENTATIVE FLOWERING TREES: MAGNOLIA (EXISTING) RED BUD SERVICE BERRY WITCH HAZEL



#### / EXISTING CONDITIONS





# ACTIVATE BUS LANE / VIEW TO GATEWAY







# ACTIVATE BUS LANE / PROPOSED IMPROVEMENTS

management corporation



## **CONNECTICUT AVENUE /**







#### FIRST IMPRESSION / METRO GATEWAY





14

PERKINS+WILL

#### **METRO PLAZA / STREETFRONT RETAIL**







#### **ENTRY EXPERIENCE / CONNECTICUT AVE ENTRY**









#### **ENTRY EXPERIENCE / MAIN LOBBY**









### ENTRY EXPERIENCE / SCULPTURAL WALL







## **ENTRY EXPERIENCE / COURTYARD LOBBY**



CUSHMAN & WAKEFIELD







## **ENTRY EXPERIENCE / CONNECTICUT AVE ENTRY**







## **ENTRY EXPERIENCE / COURTYARD LOBBY**









# 4250CONNECTICUT