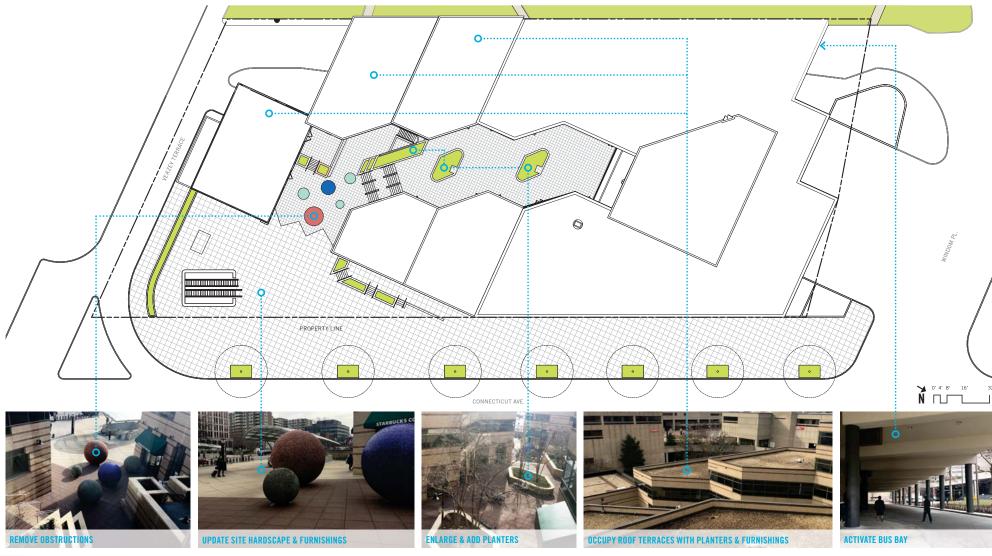

# 4250CONNECTICUT



## **CONNECTICUT AVENUE /**







## HARDSCAPE AND LANDSCAPE / EXISTING CONDITIONS









# PLAZA AND GATEWAY / VIEW FROM CONNECTICUT







# PLAZA AND RETAIL / VIEW FROM STARBUCKS







 $P \in R K \mid N S + W \mid L L$ 

# **RETAIL AND GATEWAY/ VIEW FROM METRO**







# LANDSCAPE IMPROVEMENTS AT CONNECTICUT AVE / ENTRY PLAZA



# **IMPROVE VISIBILITY ACROSS SITE / GATEWAY**



#### / PLANTING CHARACTER



REPRESENTATIVE SHADE SPECIES: HOSTA / HELLEBORUS ANEMONES / EPIMEDIUMS NATIVE GRASSES NATIVE PERENNIALS

REPRESENTATIVE SUN SPECIES: Alium Amsonia Guara Sage & Lavender Native grasses Native perennials

#### / EXISTING CONDITIONS





# LANDSCAPE IMPROVEMENTS / COURTYARD





#### / PLANTING CHARACTER



REPRESENTATIVE FLOWERING TREES: MAGNOLIA (EXISTING) RED BUD SERVICE BERRY WITCH HAZEL



#### / EXISTING CONDITIONS





# ACTIVATE BUS LANE / VIEW TO GATEWAY