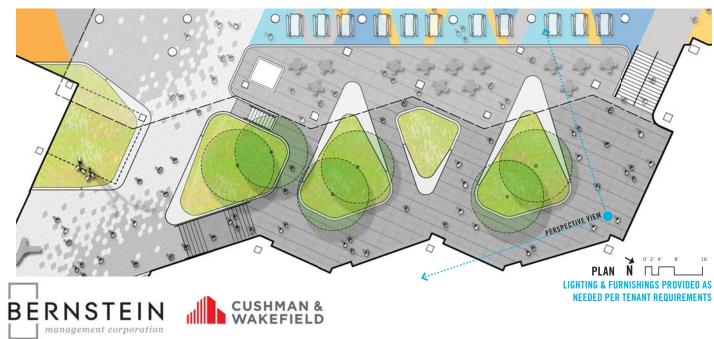

# LANDSCAPE IMPROVEMENTS AT CONNECTICUT AVE / ENTRY PLAZA

# LANDSCAPE IMPROVEMENTS / COURTYARD