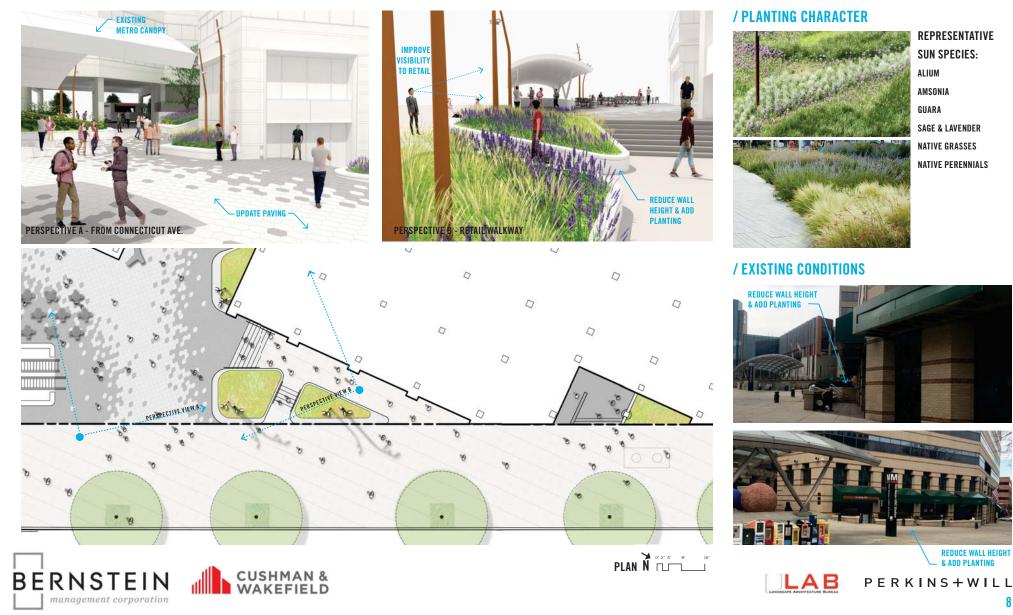

# **IMPROVE VISIBILITY ACROSS SITE / GATEWAY**

#### / PLANTING CHARACTER

REPRESENTATIVE SHADE SPECIES: HOSTA / HELLEBORUS ANEMONES / EPIMEDIUMS NATIVE GRASSES NATIVE PERENNIALS

REPRESENTATIVE SUN SPECIES: Alium Amsonia Guara Sage & Lavender Native grasses Native perennials

#### / EXISTING CONDITIONS