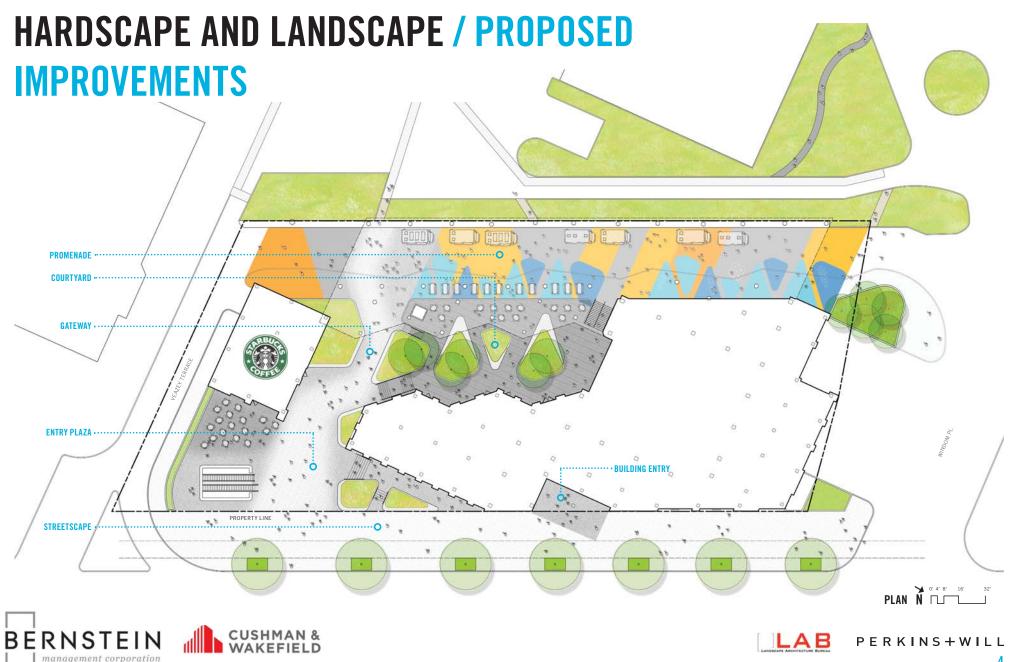

# LANDSCAPE IMPROVEMENTS AT CONNECTICUT AVE / ENTRY PLAZA

# LANDSCAPE IMPROVEMENTS / COURTYARD