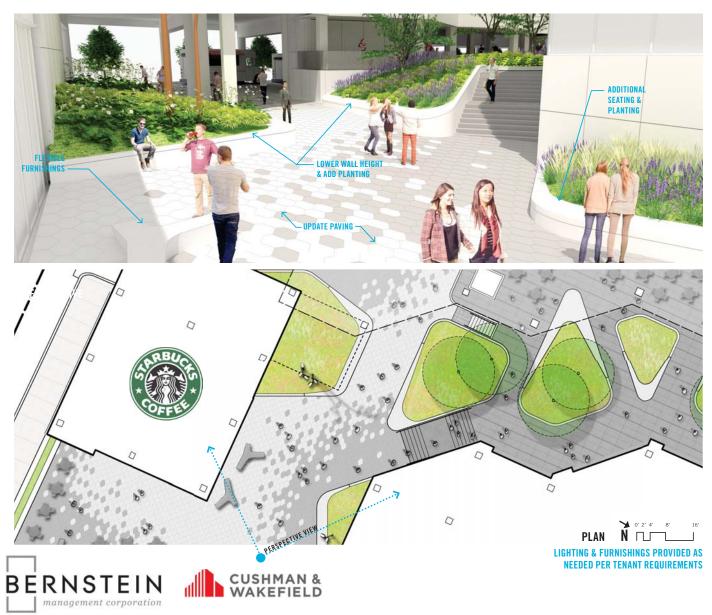

# 4250CONNECTICUT



## **CONNECTICUT AVENUE /**







## HARDSCAPE AND LANDSCAPE / EXISTING CONDITIONS









# PLAZA AND GATEWAY / VIEW FROM CONNECTICUT







# PLAZA AND RETAIL / VIEW FROM STARBUCKS







 $P \in R K \mid N S + W \mid L L$ 

# **RETAIL AND GATEWAY/ VIEW FROM METRO**







# LANDSCAPE IMPROVEMENTS AT CONNECTICUT AVE / ENTRY PLAZA



# **IMPROVE VISIBILITY ACROSS SITE / GATEWAY**



#### / PLANTING CHARACTER



REPRESENTATIVE SHADE SPECIES: HOSTA / HELLEBORUS ANEMONES / EPIMEDIUMS NATIVE GRASSES NATIVE PERENNIALS

REPRESENTATIVE SUN SPECIES: Alium Amsonia Guara Sage & Lavender Native grasses Native perennials

#### / EXISTING CONDITIONS





# LANDSCAPE IMPROVEMENTS / COURTYARD





#### / PLANTING CHARACTER



REPRESENTATIVE FLOWERING TREES: MAGNOLIA (EXISTING) RED BUD SERVICE BERRY WITCH HAZEL



#### / EXISTING CONDITIONS





# ACTIVATE BUS LANE / VIEW TO GATEWAY







# ACTIVATE BUS LANE / PROPOSED IMPROVEMENTS

management corporation



## **CONNECTICUT AVENUE /**







#### FIRST IMPRESSION / METRO GATEWAY





14

PERKINS+WILL

#### **METRO PLAZA / STREETFRONT RETAIL**







#### **ENTRY EXPERIENCE / CONNECTICUT AVE ENTRY**









#### **ENTRY EXPERIENC