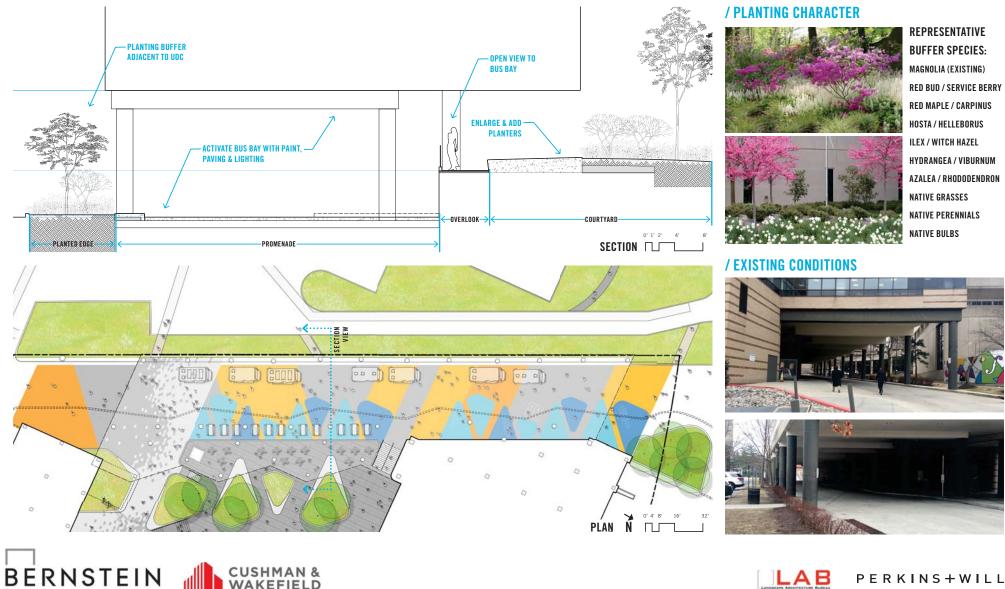

## HARDSCAPE AND LANDSCAPE / EXISTING CONDITIONS

# LANDSCAPE IMPROVEMENTS AT CONNECTICUT AVE / ENTRY PLAZA

# **IMPROVE VISIBILITY ACROSS SITE / GATEWAY**

#### / PLANTING CHARACTER

REPRESENTATIVE SHADE SPECIES: HOSTA / HELLEBORUS ANEMONES / EPIMEDIUMS NATIVE GRASSES NATIVE PERENNIALS

REPRESENTATIVE SUN SPECIES: Alium Amsonia Guara Sage & Lavender Native grasses Native perennials

#### / EXISTING CONDITIONS

#### / PLANTING CHARACTER

REPRESENTATIVE FLOWERING TREES: MAGNOLIA (EXISTING) RED BUD SERVICE BERRY WITCH HAZEL

# ACTIVATE BUS LANE / VIEW TO GATEWAY

# ACTIVATE BUS LANE / PROPOSED IMPROVEMENTS

management corporation