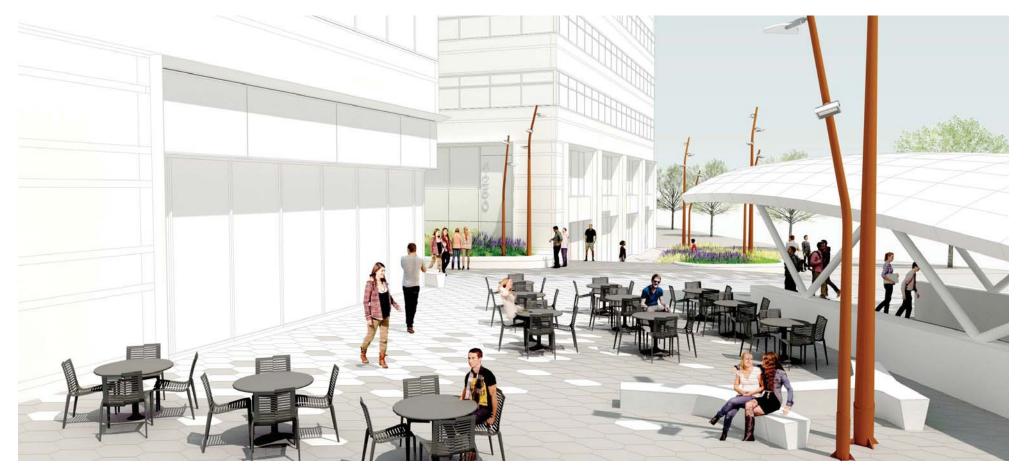

# 4250CONNECTICUT



## **CONNECTICUT AVENUE /**







## HARDSCAPE AND LANDSCAPE / EXISTING CONDITIONS









# PLAZA AND GATEWAY / VIEW FROM CONNECTICUT







# PLAZA AND RETAIL / VIEW FROM STARBUCKS







 $P \in R K \mid N S + W \mid L L$ 

# **RETAIL AND GATEWAY/ VIEW FROM METRO**







# LANDSCAPE IMPROVEMENTS AT CONNECTICUT AVE / ENTRY PLAZA



# **IMPROVE VISIBILITY ACROSS SITE / GATEWAY**



#### / PLANTING CHARACTER



REPRESENTATIVE SHADE SPECIES: HOSTA / HELLEBORUS ANEMONES / EPIMEDIUMS NATIVE GRASSES NATIVE PERENNIALS

REPRESENTATIVE SUN SPECIES: Alium Amsonia Guara Sage & Lavender Native grasses Native perennials

#### / EXISTING CONDITIONS





# LANDSCAPE IMPROVEMENTS / COURTYARD





#### / PLANTING CHARACTER



REPRESENTATIVE FLOWERING TREES: MAGNOLIA (EXISTING) RED BUD SERVICE BERRY WITCH HAZEL



#### / EXISTING CONDITIONS





# ACTIVATE BUS LANE / VIEW TO GATEWAY







# ACTIVATE BUS LANE / PROPOSED IMPROVEMENTS

management corporation



## **CONNECTICUT AVENUE /