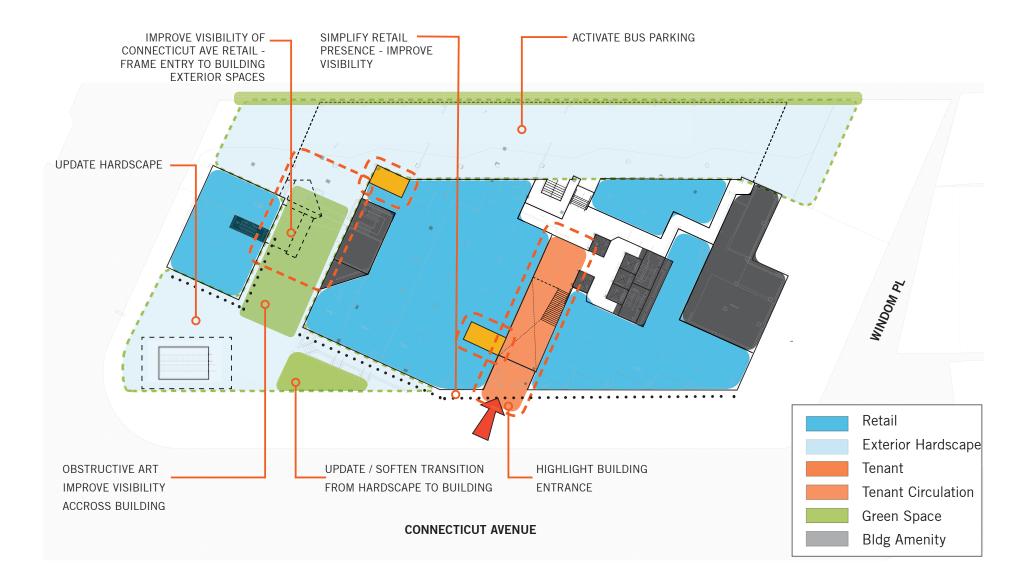

#### 4250 CONNECTICUT AVENUE MARCH 20, 2018



#### 4250 CONNECTICUT AVE, NW / METRO PLAZA LEVEL





#### 4250 CONNECTICUT AVE, NW /





#### 4250 CONNECTICUT AVE, NW / EXISTING SITE PLAN





PERKINS+WILL

# 4250 CONNECTICUT AVE, NW / GATEWAY





1 PAVING gradient pathway pavers express movement through entry + gateway



(2) SLOPED GATEWAY PLANTER with lush perennial planting & concrete seat edge





(3) STAIR TO COURTYARD



PERKINS+WILL

## 4250 CONNECTICUT AVE, NW / COURTYARD





- LARGE,
- 1 PAVING LARGE. DARK GRAY PEDESTAL PAVERS THROUGHOUT



(2) SLOPED GARDEN PLANTER with lush, shade-tolerant perennial planting & concrete seat edge





(3) OVERLOOK WITH CAFE SEATING & VIEWS TO PROMENADE



PERKINS+WILL

## 4250 CONNECTICUT AVE, NW / PROMENADE

MINIMAL INTERVENTION



WEEKDAY ACITIVITES LUNCHTIME FOOD TRUCKS, EVENING BEER GARDEN



WEEKEND ACITIVITES FARMERS MARKET, FESTI