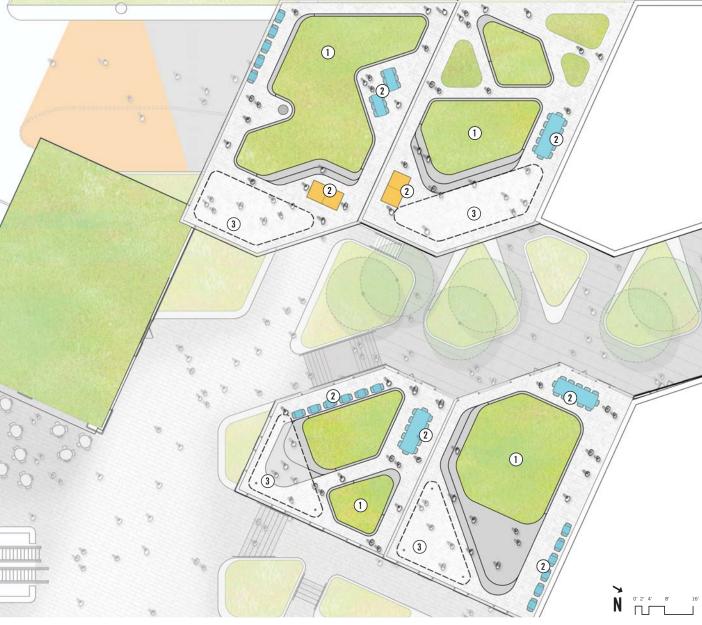

- DIVERSE MEADOW SPECIES & ROLLING TOPOGRAPHY FRAME VARIOUS 'ROOMS'
- (1) PLATNING ISLANDS