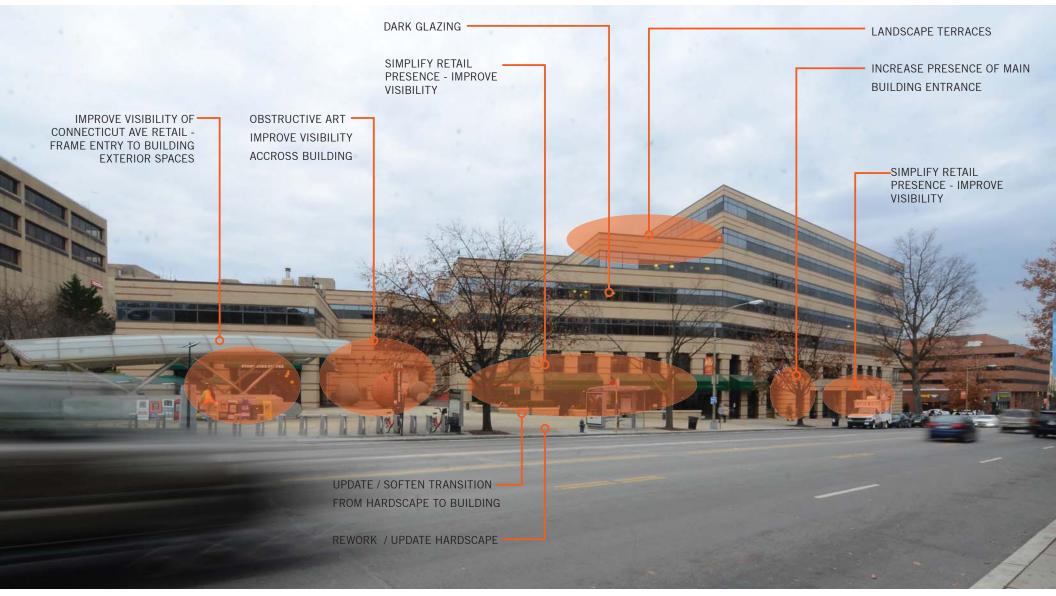

ARDEN PLANTER with lush, shade-tolerant perennial planting & concrete seat edge





(3) OVERLOOK WITH CAFE SEATING & VIEWS TO PROMENADE



PERKINS+WILL

## 4250 CONNECTICUT AVE, NW / PROMENADE

MINIMAL INTERVENTION



WEEKDAY ACITIVITES LUNCHTIME FOOD TRUCKS, EVENING BEER GARDEN



WEEKEND ACITIVITES FARMERS MARKET, FESTIVALS, NEIGHBORHOOD ACTIVITIES







PERKINS+WILL



0

0

0' 4' 8' 16' 32'

Ν

## 4250 CONNECTICUT AVE, NW / ENTRY PLAZA



## 4250 CONNECTICUT AVE, NW / ROOF TERRACES





PERKINS+WILL

**③ TRELLIS ELEMENTS** PROVIDE SHADE & INTEREST AT PROMINENT TERRACE OVERLOOK EDGES



2 **WORK & SOCIAL SPACES** SPACE FOR INDIVIDUAL & COOPERATIVE WORK AND SOCIAL/RECREATIONAL ACTIVITIES



- DIVERSE MEADOW SPECIES & ROLLING TOPOGRAPHY FRAME VARIOUS 'ROOMS'
- (1) PLATNING ISLANDS











#### 4250 CONNECTICUT AVE, NW /