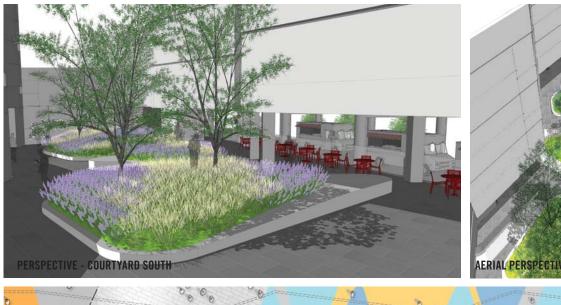

## 4250 CONNECTICUT AVE, NW / COURTYARD

- LARGE,
- 1 PAVING LARGE. DARK GRAY PEDESTAL PAVERS THROUGHOUT

(2) SLOPED GARDEN PLANTER with lush, shade-tolerant perennial planting & concrete seat edge

(3) OVERLOOK WITH CAFE SEATING & VIEWS TO PROMENADE