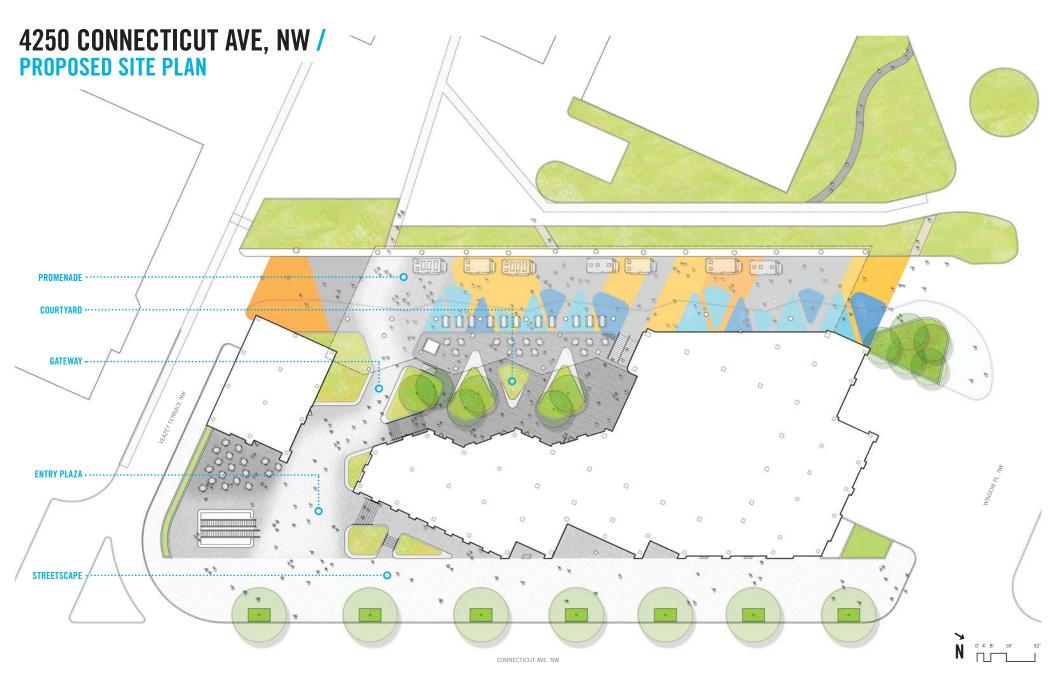

# 4250 CONNECTICUT AVE, NW / GATEWAY

1 PAVING gradient pathway pavers express movement through entry + gateway

(2) SLOPED GATEWAY PLANTER with lush perennial planting & concrete seat edge

(3) STAIR TO COURTYARD

## 4250 CONNECTICUT AVE, NW / COURTYARD

- LARGE,
- 1 PAVING LARGE. DARK GRAY PEDESTAL PAVERS THROUGHOUT

(2) SLOPED GARDEN PLANTER with lush, shade-tolerant perennial planting & concrete seat edge

(3) OVERLOOK WITH CAFE SEATING & VIEWS TO PROMENADE

## 4250 CONNECTICUT AVE, NW / PROMENADE

MINIMAL INTERVENTION

WEEKDAY ACITIVITES LUNCHTIME FOOD TRUCKS, EVENING BEER GARDEN

WEEKEND ACITIVITES FARMERS MARKET, FESTIVALS, NEIGHBORHOOD ACTIVITIES

PERKINS+WILL

## 4250 CONNECTICUT AVE, NW / ENTRY PLAZA