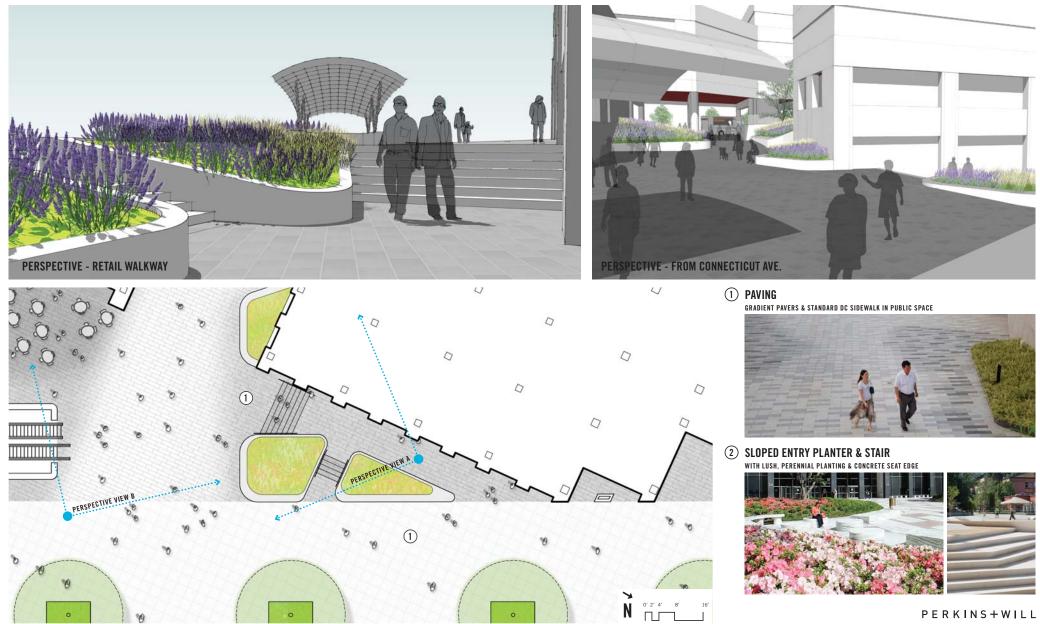

# 4250 CONNECTICUT AVE, NW / GATEWAY

1 PAVING gradient pathway pavers express movement through entry + gateway

(2) SLOPED GATEWAY PLANTER with lush perennial planting & concrete seat edge

(3) STAIR TO COURTYARD