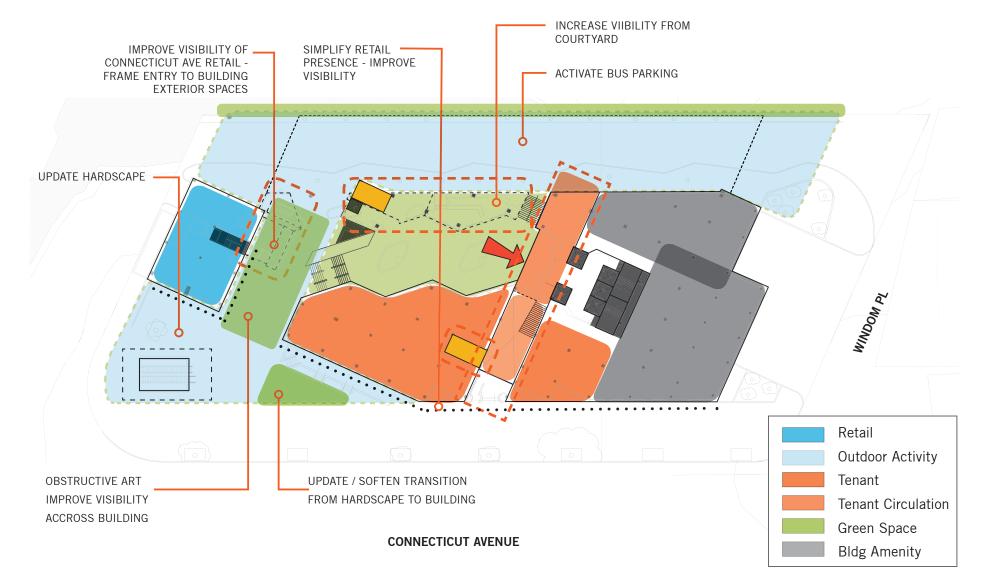

#### 4250 CONNECTICUT AVENUE MARCH 20, 2018



#### 4250 CONNECTICUT AVE, NW / METRO PLAZA LEVEL





#### 4250 CONNECTICUT AVE, NW /





#### 4250 CONNECTICUT AVE, NW / EXISTING SITE PLAN





PERKINS+WILL

# 4250 CONNECTICUT AVE, NW / GATEWAY





1 PAVING gradient pathway pavers express movement through entry + gateway



(2) SLOPED GATEWAY PLANTER with lush perennial planting & concrete seat edge





(3) STAIR TO COURTYARD



PERKINS+WILL

## 4250 CONNECTICUT AVE, NW / COURTYARD





- LARGE,
- 1 PAVING LARGE. DARK GRAY PEDESTAL PAVERS THROUGHOUT



(2) SLOPED GARDEN PLANTER with lush, shade-tolerant perennial planting & concrete seat edge





(3) OVERLOOK WITH CAFE SEATING & VIEWS TO PROMENADE



PERKINS+WILL

## 4250 CONNECTICUT AVE, NW / PROMENADE

MINIMAL INTERVENTION



WEEKDAY ACITIVITES LUNCHTIME FOOD TRUCKS, EVENING BEER GARDEN



WEEKEND ACITIVITES FARMERS MARKET, FESTIVALS, NEIGHBORHOOD ACTIVITIES