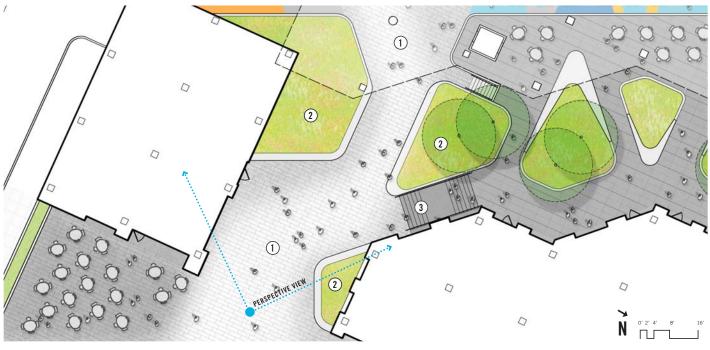

# 4250 CONNECTICUT AVE, NW / GATEWAY

1 PAVING gradient pathway pavers express movement through entry + gateway

(2) SLOPED GATEWAY PLANTER with lush perennial planting & concrete seat edge

(3) STAIR TO COURTYARD