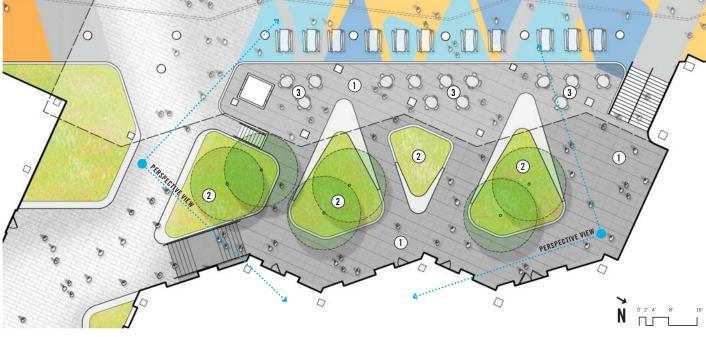

- DIVERSE MEADOW SPECIES & ROLLING TOPOGRAPHY FRAME VARIOUS 'ROOMS'
- (1) PLATNING ISLANDS