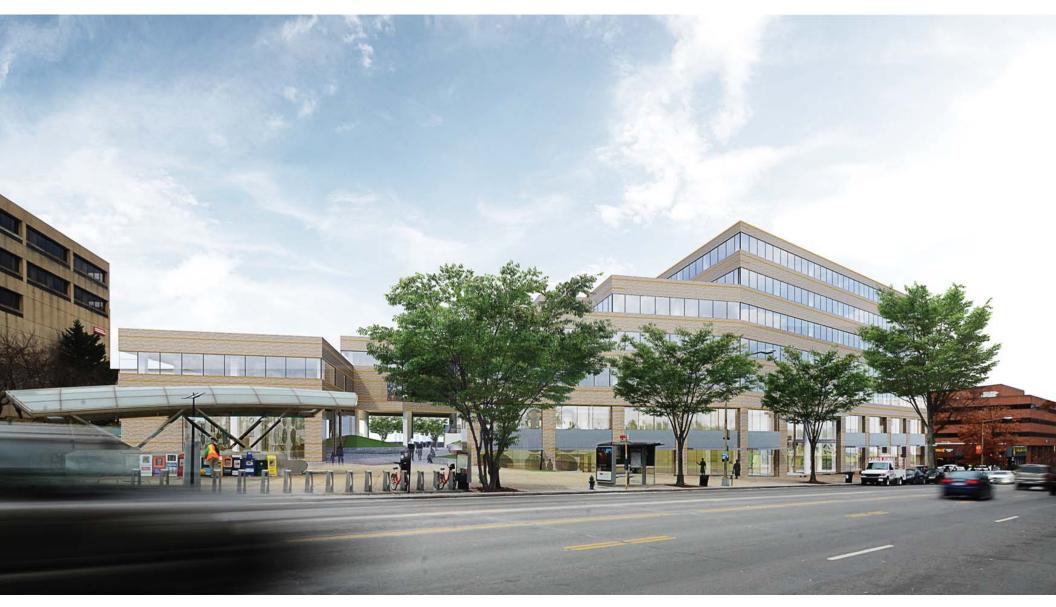

perennial planting & concrete seat edge





(3) OVERLOOK WITH CAFE SEATING & VIEWS TO PROMENADE



PERKINS+WILL

## 4250 CONNECTICUT AVE, NW / PROMENADE

MINIMAL INTERVENTION



WEEKDAY ACITIVITES LUNCHTIME FOOD TRUCKS, EVENING BEER GARDEN



WEEKEND ACITIVITES FARMERS MARKET, FESTIVALS, NEIGHBORHOOD ACTIVITIES







PERKINS+WILL



0

0

0' 4' 8' 16' 32'

Ν

## 4250 CONNECTICUT AVE, NW / ENTRY PLAZA



## 4250 CONNECTICUT AVE, NW / ROOF TERRACES





PERKINS+WILL

**③ TRELLIS ELEMENTS** PROVIDE SHADE & INTEREST AT PROMINENT TERRACE OVERLOOK EDGES



2 **WORK & SOCIAL SPACES** SPACE FOR INDIVIDUAL & COOPERATIVE WORK AND SOCIAL/RECREATIONAL ACTIVITIES



- DIVERSE MEADOW SPECIES & ROLLING TOPOGRAPHY FRAME VARIOUS 'ROOMS'
- (1) PLATNING ISLANDS











#### 4250 CONNECTICUT AVE, NW /