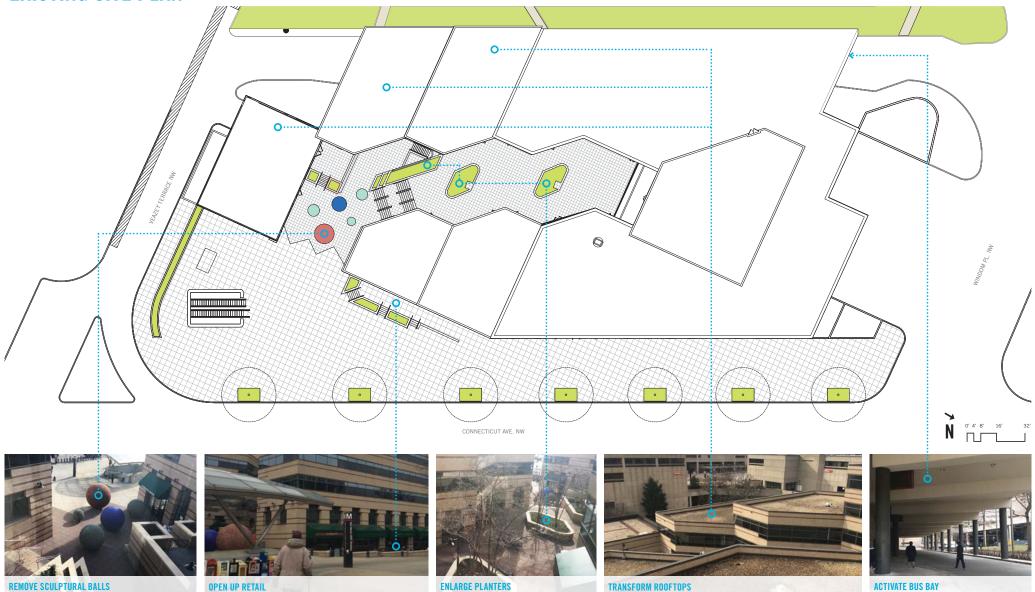

#### 4250 CONNECTICUT AVENUE MARCH 20, 2018



#### 4250 CONNECTICUT AVE, NW / METRO PLAZA LEVEL





#### 4250 CONNECTICUT AVE, NW /





#### 4250 CONNECTICUT AVE, NW / EXISTING SITE PLAN





PERKINS+WILL

# 4250 CONNECTICUT AVE, NW / GATEWAY





1 PAVING gradient pathway pavers express movement through entry + gateway



(2) SLOPED GATEWAY PLANTER with lush perennial planting & concrete seat edge





(3) STAIR TO COURTYARD



PERKINS+WILL

## 4250 CONNECTICUT AVE, NW / COURTYARD





- LARGE,
- 1 PAVING LARGE. DARK GRAY PEDESTAL PAVERS THROUGHOUT



(2) SLOPED GARDEN PLANTER with lush, shade-tolerant perennial planting & concrete seat edge





(3) OVERLOOK WITH CAFE SEATING & VIEWS TO PROMENADE



PERKINS+WILL

## 4250 CONNECTICUT AVE, NW / PROMENADE

MINIMAL INTERVENTION



WEEKDAY ACITIVITES LUNCHTIME FOOD TRUCKS, EVENING BEER GARDEN



WEEKEND ACITIVITES FARMERS MARKET, FESTIVALS, NEIGHBORHOOD ACTIVITIES







PERKINS+WILL



0

0

0' 4' 8' 16' 32'

Ν

## 4250 CONNE